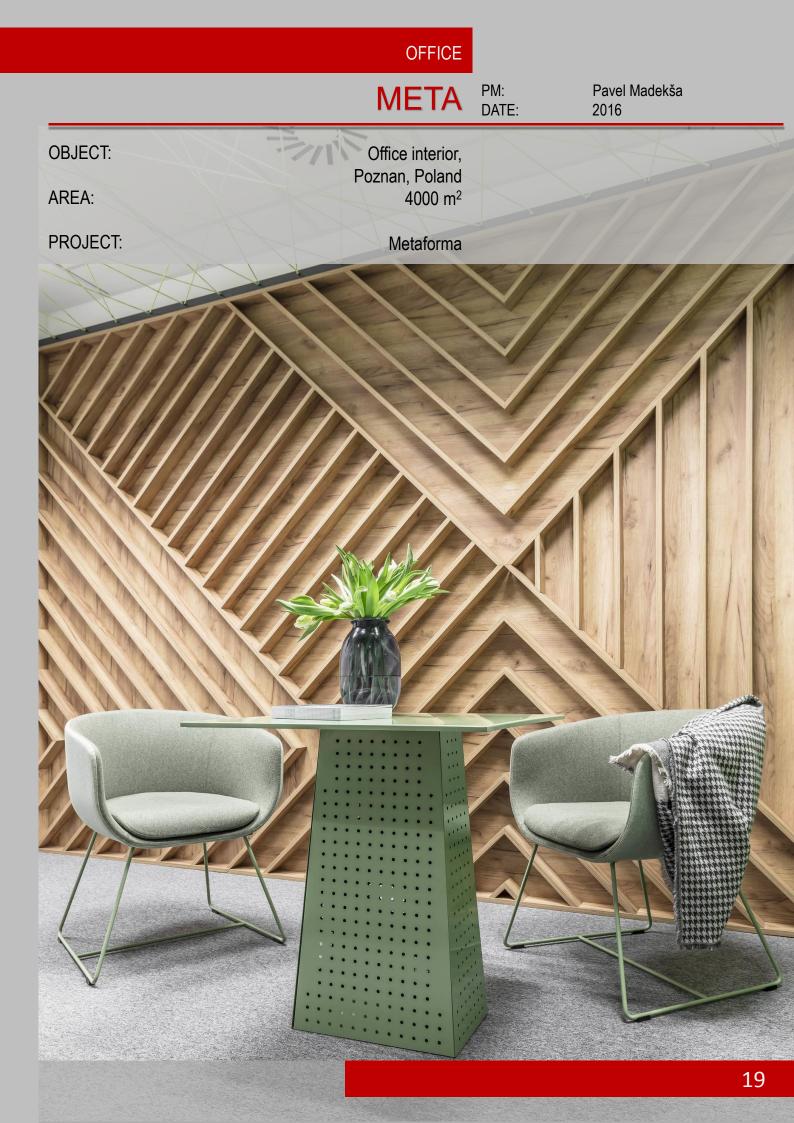

### ALLEGRO GROUP OFFICE DATE:

Pavel Madekša 2014

OBJECT:

AREA:

PROJECT:

11 800 m<sup>2</sup> ULTRA Architects

Office interior, Poznan, Poland