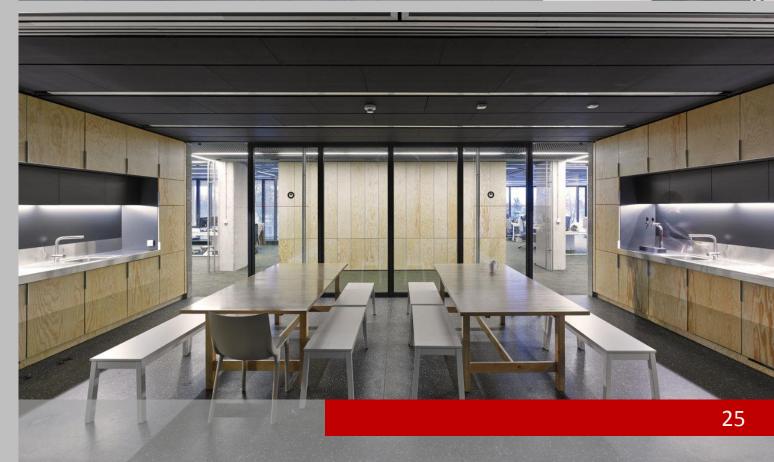

### ALLEGRO GROUP OFFICE DATE:

### ALLEGRO GROUP OFFICE DATE:

Pavel Madekša 2014

OBJECT:

AREA:

PROJECT:

11 800 m<sup>2</sup> ULTRA Architects

Office interior, Poznan, Poland