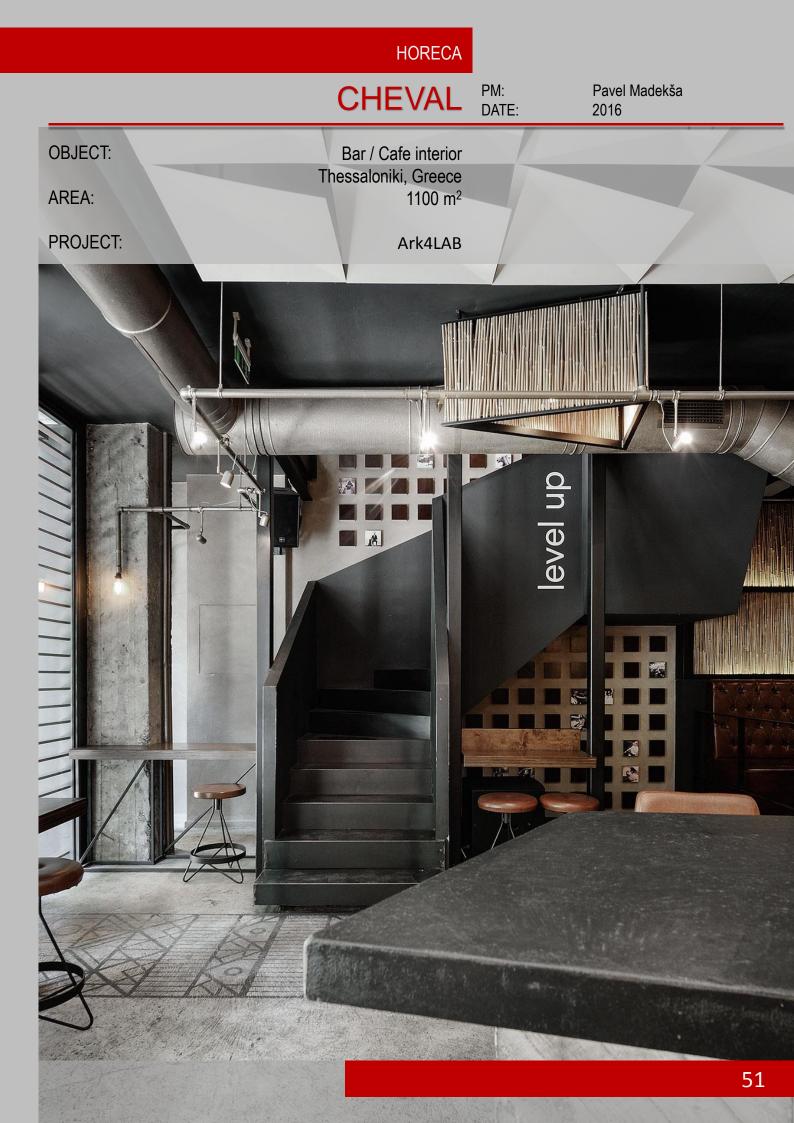

ATE:

| OBJECT:  | "Naujamiesčio namai" flat interior,<br>Vilnius, Lithuania |
|----------|-----------------------------------------------------------|
| AREA:    | 63 m <sup>2</sup>                                         |
| PROJECT: | Petras Sakalauskas                                        |
|          |                                                           |



RESIDENTIAL

### FLAT IN VILNIUS 3 PM: DATE:

















#### FLAT PETROSVKOJ NAB PM: DATE:

Pavel Madekša 2015

**OBJECT**:

AREA:

Flat interior, St. Petersburg, Russia 76 m<sup>2</sup>

PROJECT:





#### FLAT PETROSVKOJ NAB DATE:



#### FLAT PETROSVKOJ NAB DATE:











### ŽVĖRYNO NAMAI R2B DATE:





### ŽVĖRYNO NAMAI R2B DATE:





### PROJECTS

### HORECA

#### SODŲ APARTAMENTAI

CHEVAL

LEVY

47



























### PUBLIC

**ST JAMES MARKET** 

PUBLIC Pavel Madekša ST JAMES MARKET PM: DATE: 2016 **OBJECT:** Store Interior, London, United Kingdom 800 m<sup>2</sup> AREA: PROJECT: Dalziel & Pow IGSA





### CONTACTS

## **SUPPLIERS**



### CONTACTS

## PARTNERS



### CONTACTS

## **CUSTOMERS**

























Dome Hotel

SPA \*\*\*\*\*





ЗПРОМ

BARKLI

riffh





Schlumberger











### CONTACTS

## CONTACTS

### **READY TO WORK**

IF YOU HAVE A PROJECT OR VISION, JUST CONTACT WITH US AND WE WILL HELP YOU TO BUILD YOUR DREAM

### VILNIUS, Lithuania

info@enven.lt +370 604 218 51

www.enven.lt