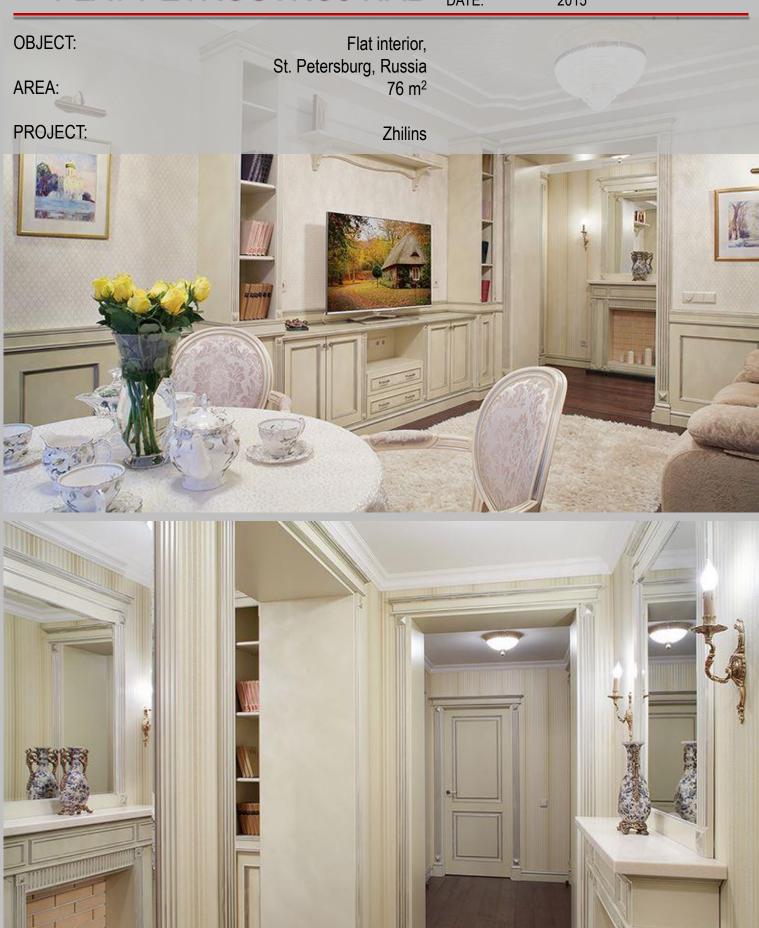

#### FLAT PETROSVKOJ NAB PM: DATE:

Pavel Madekša 2015

**OBJECT**:

AREA:

Flat interior, St. Petersburg, Russia 76 m<sup>2</sup>

PROJECT:

#### FLAT PETROSVKOJ NAB DATE: