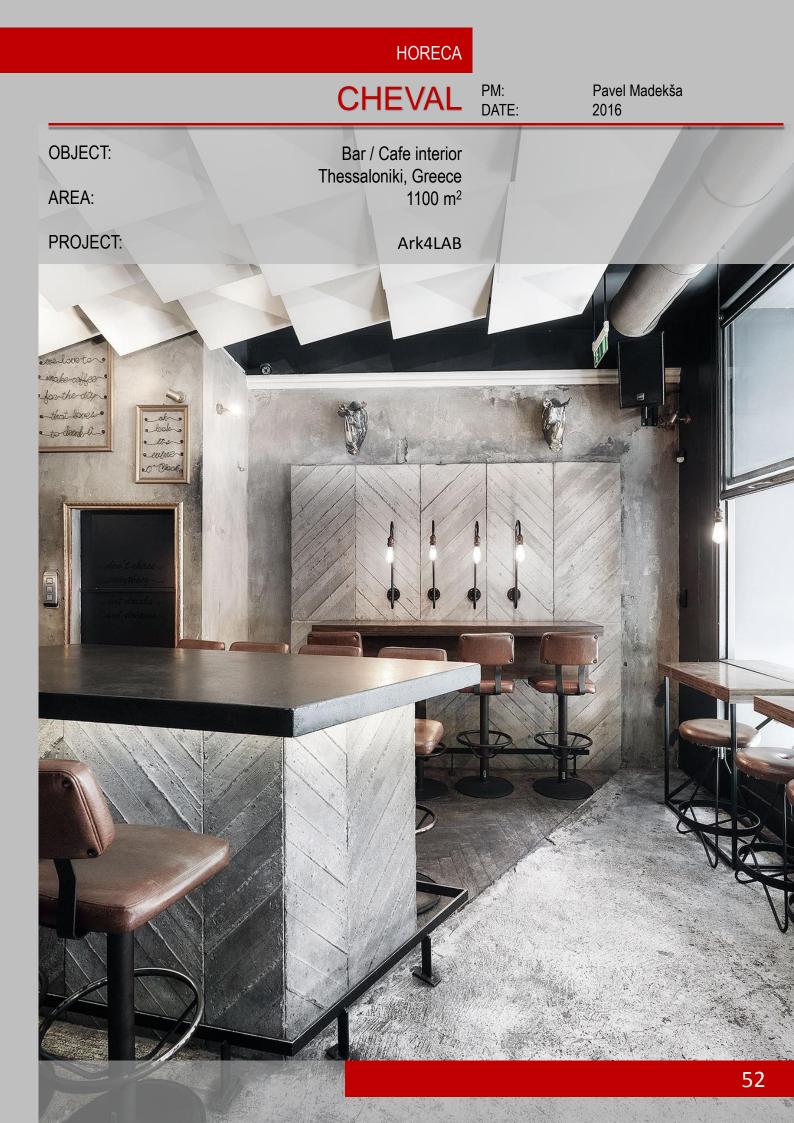

E:

| OBJECT:  | "Naujamiesčio namai" flat interior,<br>Vilnius, Lithuania |
|----------|-----------------------------------------------------------|
| AREA:    | 63 m <sup>2</sup>                                         |
| PROJECT: | Petras Sakalauskas                                        |
|          |                                                           |



RESIDENTIAL

### FLAT IN VILNIUS 3 PM: DATE:

















#### FLAT PETROSVKOJ NAB PM: DATE:

Pavel Madekša 2015

**OBJECT**:

AREA:

Flat interior, St. Petersburg, Russia 76 m<sup>2</sup>

PROJECT:





#### FLAT PETROSVKOJ NAB DATE:



#### FLAT PETROSVKOJ NAB DATE:











### ŽVĖRYNO NAMAI R2B DATE:





### ŽVĖRYNO NAMAI R2B DATE:





### PROJECTS

### HORECA

#### SODŲ APARTAMENTAI

CHEVAL

LEVY

47



























### PUBLIC

**ST JAMES MARKET** 

PUBLIC Pavel Madekša ST JAMES MARKET PM: DATE: 2016 **OBJECT:** Store Interior, London, United Kingdom 800 m<sup>2</sup> AREA: PROJECT: Dalziel & Pow IGSA





### CONTACTS

## **SUPPLIERS**



### CONTACTS

## PARTNERS



### CONTACTS

## **CUSTOMERS**

























Dome Hotel

SPA \*\*\*\*\*





ЗПРОМ

BARKLI

riffh





Schlumberger











### CONTACTS

## CONTACTS

### **READY TO WORK**

IF YOU HAVE A PROJECT OR VISION, JUST CONTACT WITH US AND WE WILL HELP YOU TO BUILD YOUR DREAM

### VILNIUS, Lithuania

info@enven.lt +370 604 218 51

www.enven.lt