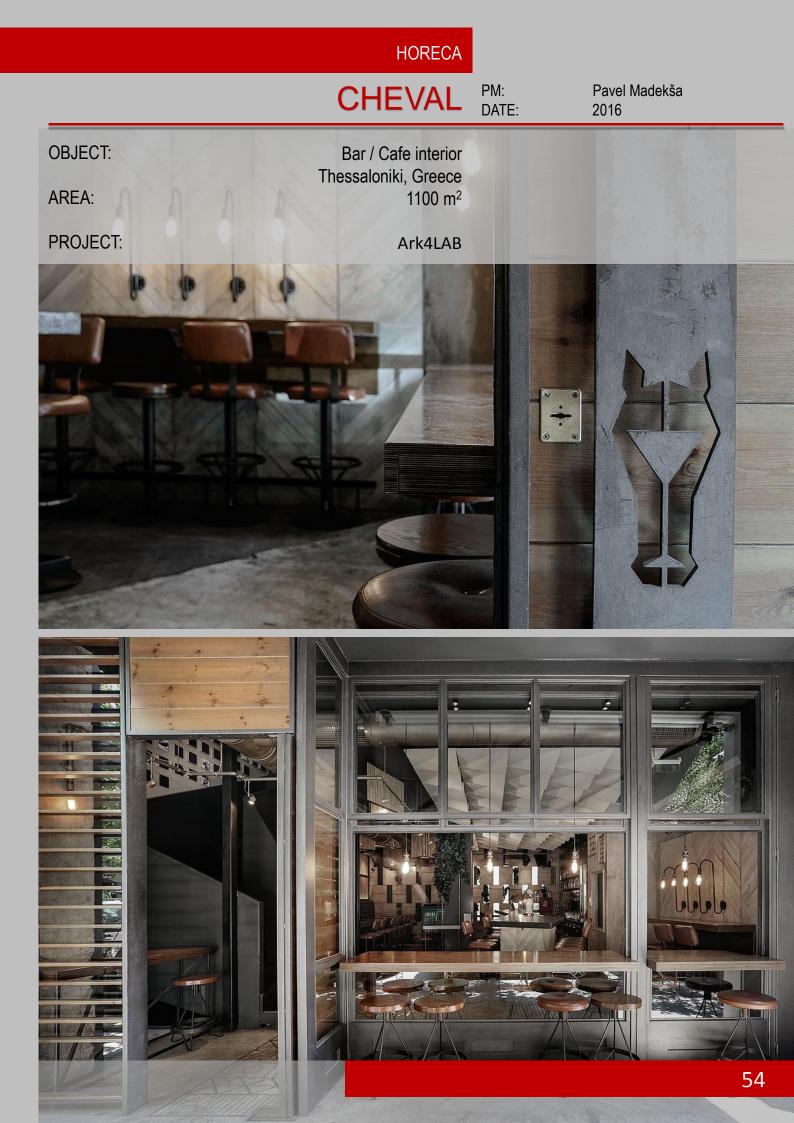

| OBJECT:  | "Naujamiesčio namai" flat interior,<br>Vilnius, Lithuania |
|----------|-----------------------------------------------------------|
| AREA:    | 63 m <sup>2</sup>                                         |
| PROJECT: | Petras Sakalauskas                                        |
|          |                                                           |



RESIDENTIAL

### FLAT IN VILNIUS 3 PM: DATE:

















#### FLAT PETROSVKOJ NAB PM: DATE:

Pavel Madekša 2015

**OBJECT**:

AREA:

Flat interior, St. Petersburg, Russia 76 m<sup>2</sup>

PROJECT:





#### FLAT PETROSVKOJ NAB DATE:



#### FLAT PETROSVKOJ NAB DATE:











### ŽVĖRYNO NAMAI R2B DATE:





### ŽVĖRYNO NAMAI R2B DATE:





### PROJECTS

### HORECA

#### SODŲ APARTAMENTAI

CHEVAL

LEVY

47



























### PUBLIC

**ST JAMES MARKET** 

PUBLIC Pavel Madekša ST JAMES MARKET PM: DATE: 2016 **OBJECT:** Store Interior, London, United Kingdom 800 m<sup>2</sup> AREA: PROJECT: Dalziel & Pow IGSA





### CONTACTS

## **SUPPLIERS**



### CONTACTS

## PARTNERS



### CONTACTS

## **CUSTOMERS**

























Dome Hotel

SPA \*\*\*\*\*





ЗПРОМ

BARKLI

riffh





Schlumberger











### CONTACTS

## CONTACTS

### **READY TO WORK**

IF YOU HAVE A PROJECT OR VISION, JUST CONTACT WITH US AND WE WILL HELP YOU TO BUILD YOUR DREAM

### VILNIUS, Lithuania

info@enven.lt +370 604 218 51

www.enven.lt