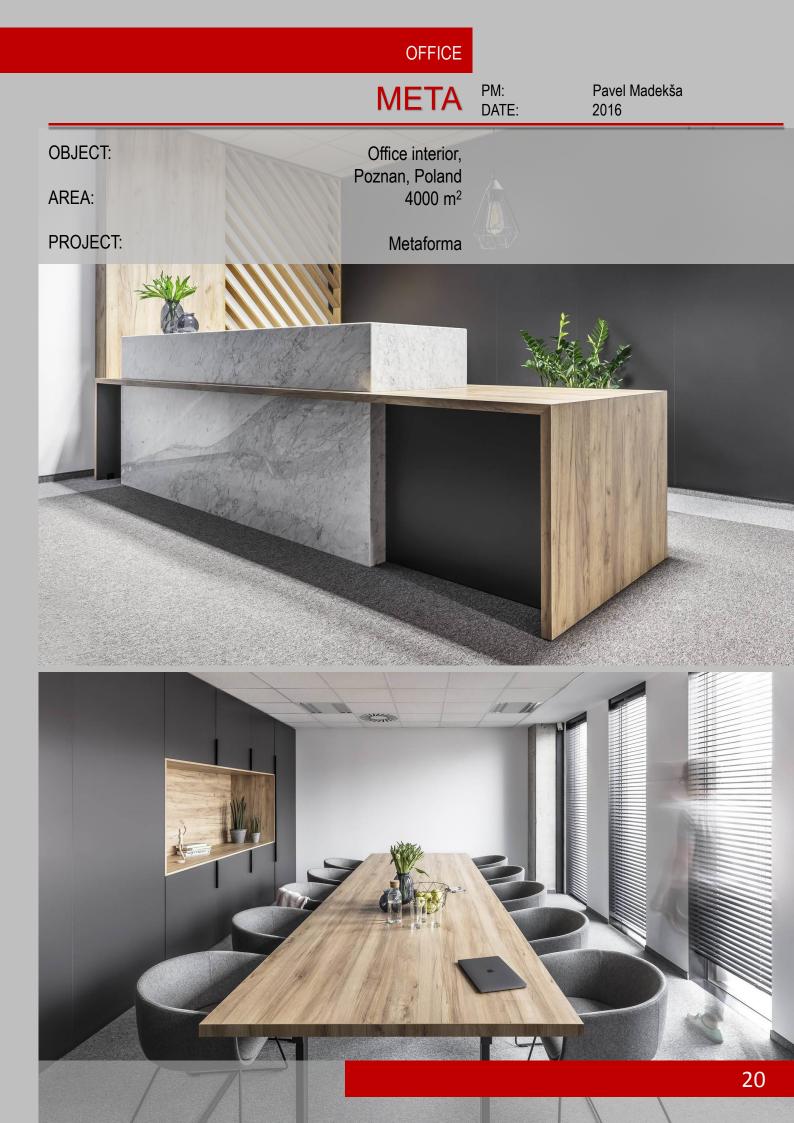

### ALLEGRO GROUP OFFICE DATE:

Pavel Madekša 2014

OBJECT:

AREA:

PROJECT:

11 800 m<sup>2</sup> ULTRA Architects

Office interior, Poznan, Poland