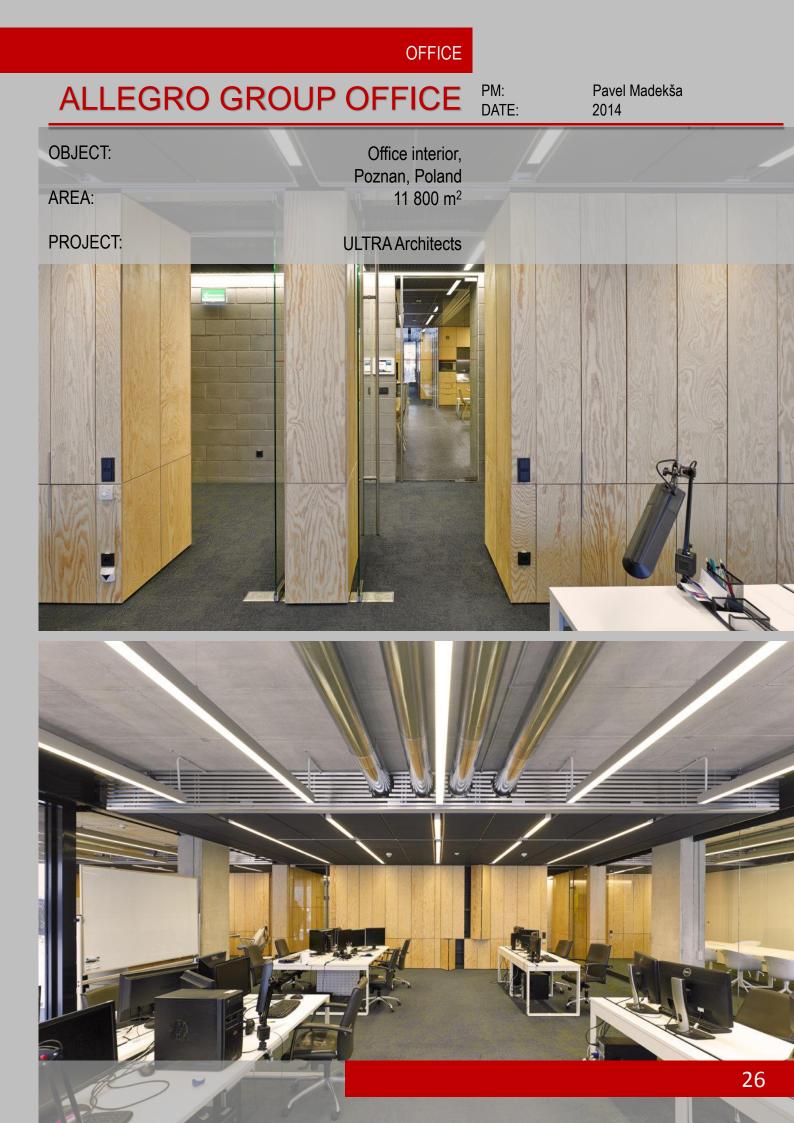

### ALLEGRO GROUP OFFICE DATE:

### ALLEGRO GROUP OFFICE DATE:

Pavel Madekša 2014

OBJECT:

AREA:

PROJECT:

11 800 m<sup>2</sup> ULTRA Architects

Office interior, Poznan, Poland