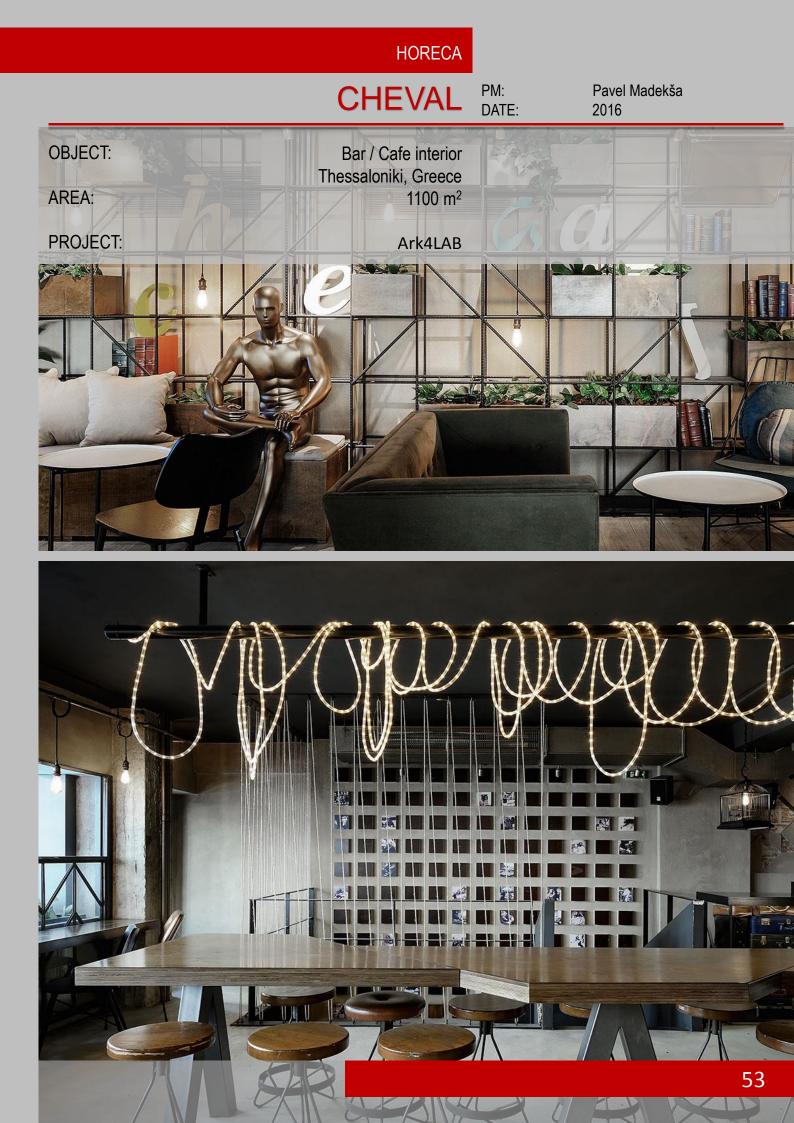

| OBJECT:  | "Naujamiesčio namai" flat interior,<br>Vilnius, Lithuania |
|----------|-----------------------------------------------------------|
| AREA:    | 63 m <sup>2</sup>                                         |
| PROJECT: | Petras Sakalauskas                                        |
|          |                                                           |



RESIDENTIAL

### FLAT IN VILNIUS 3 PM: DATE:

















#### FLAT PETROSVKOJ NAB PM: DATE:

Pavel Madekša 2015

**OBJECT**:

AREA:

Flat interior, St. Petersburg, Russia 76 m<sup>2</sup>

PROJECT:





#### FLAT PETROSVKOJ NAB DATE:



#### FLAT PETROSVKOJ NAB DATE:











### ŽVĖRYNO NAMAI R2B DATE:





### ŽVĖRYNO NAMAI R2B DATE:





### PROJECTS

### HORECA

#### SODŲ APARTAMENTAI

CHEVAL

LEVY

47



























### PUBLIC

**ST JAMES MARKET** 

PUBLIC Pavel Madekša ST JAMES MARKET PM: DATE: 2016 **OBJECT:** Store Interior, London, United Kingdom 800 m<sup>2</sup> AREA: PROJECT: Dalziel & Pow IGSA





### CONTACTS

## **SUPPLIERS**



### CONTACTS

## PARTNERS



### CONTACTS

## **CUSTOMERS**

























Dome Hotel

SPA \*\*\*\*\*





ЗПРОМ

BARKLI

riffh





Schlumberger











### CONTACTS

## CONTACTS

### **READY TO WORK**

IF YOU HAVE A PROJECT OR VISION, JUST CONTACT WITH US AND WE WILL HELP YOU TO BUILD YOUR DREAM

### VILNIUS, Lithuania

info@enven.lt +370 604 218 51

www.enven.lt