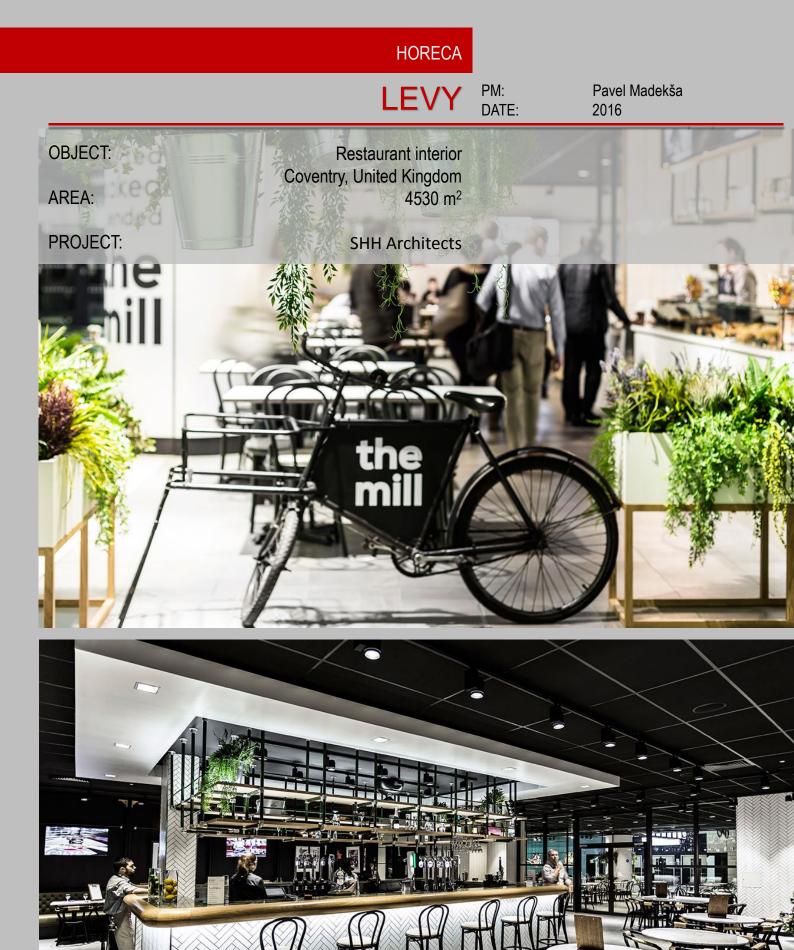

:  | "Naujamiesčio namai" flat interior,<br>Vilnius, Lithuania |
|----------|-----------------------------------------------------------|
| AREA:    | 63 m <sup>2</sup>                                         |
| PROJECT: | Petras Sakalauskas                                        |
|          |                                                           |



RESIDENTIAL

### FLAT IN VILNIUS 3 PM: DATE:

















#### FLAT PETROSVKOJ NAB PM: DATE:

Pavel Madekša 2015

**OBJECT**:

AREA:

Flat interior, St. Petersburg, Russia 76 m<sup>2</sup>

PROJECT:





#### FLAT PETROSVKOJ NAB DATE:



#### FLAT PETROSVKOJ NAB DATE:











### ŽVĖRYNO NAMAI R2B DATE:





### ŽVĖRYNO NAMAI R2B DATE:





### PROJECTS

### HORECA

#### SODŲ APARTAMENTAI

CHEVAL

LEVY

47



























### PUBLIC

**ST JAMES MARKET** 

PUBLIC Pavel Madekša ST JAMES MARKET PM: DATE: 2016 **OBJECT:** Store Interior, London, United Kingdom 800 m<sup>2</sup> AREA: PROJECT: Dalziel & Pow IGSA





### CONTACTS

## **SUPPLIERS**



### CONTACTS

## PARTNERS



### CONTACTS

## **CUSTOMERS**

























Dome Hotel

SPA \*\*\*\*\*





ЗПРОМ

BARKLI

riffh





Schlumberger











### CONTACTS

## CONTACTS

### **READY TO WORK**

IF YOU HAVE A PROJECT OR VISION, JUST CONTACT WITH US AND WE WILL HELP YOU TO BUILD YOUR DREAM

### VILNIUS, Lithuania

info@enven.lt +370 604 218 51

www.enven.lt