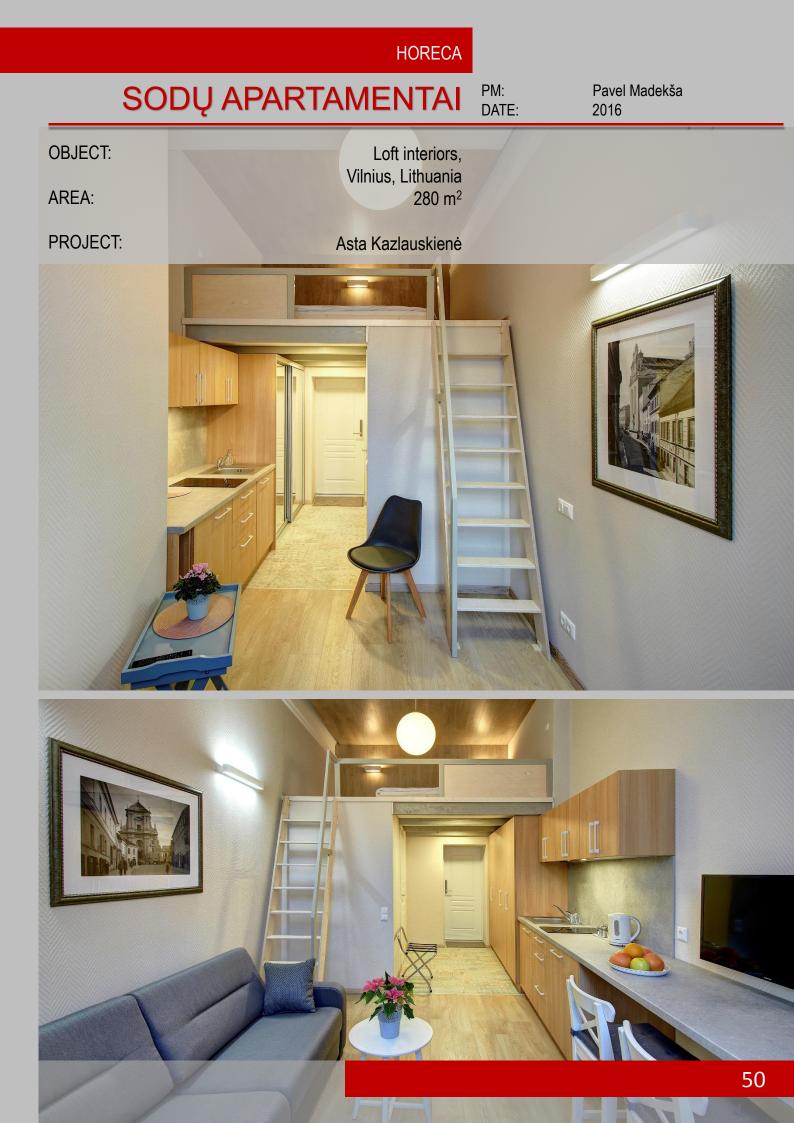

DATE:

| OBJECT:  | "Naujamiesčio namai" flat interior,<br>Vilnius, Lithuania |
|----------|-----------------------------------------------------------|
| AREA:    | 63 m <sup>2</sup>                                         |
| PROJECT: | Petras Sakalauskas                                        |
|          |                                                           |



RESIDENTIAL

### FLAT IN VILNIUS 3 PM: DATE:

















#### FLAT PETROSVKOJ NAB PM: DATE:

Pavel Madekša 2015

**OBJECT**:

AREA:

Flat interior, St. Petersburg, Russia 76 m<sup>2</sup>

PROJECT:





#### FLAT PETROSVKOJ NAB DATE:



#### FLAT PETROSVKOJ NAB DATE:











### ŽVĖRYNO NAMAI R2B DATE:





### ŽVĖRYNO NAMAI R2B DATE:





### PROJECTS

### HORECA

#### SODŲ APARTAMENTAI

CHEVAL

LEVY

47



























### PUBLIC

**ST JAMES MARKET** 

PUBLIC Pavel Madekša ST JAMES MARKET PM: DATE: 2016 **OBJECT:** Store Interior, London, United Kingdom 800 m<sup>2</sup> AREA: PROJECT: Dalziel & Pow IGSA





### CONTACTS

## **SUPPLIERS**



### CONTACTS

## PARTNERS



### CONTACTS

## **CUSTOMERS**

























Dome Hotel

SPA \*\*\*\*\*





ЗПРОМ

BARKLI

riffh





Schlumberger











### CONTACTS

## CONTACTS

### **READY TO WORK**

IF YOU HAVE A PROJECT OR VISION, JUST CONTACT WITH US AND WE WILL HELP YOU TO BUILD YOUR DREAM

### VILNIUS, Lithuania

info@enven.lt +370 604 218 51

www.enven.lt