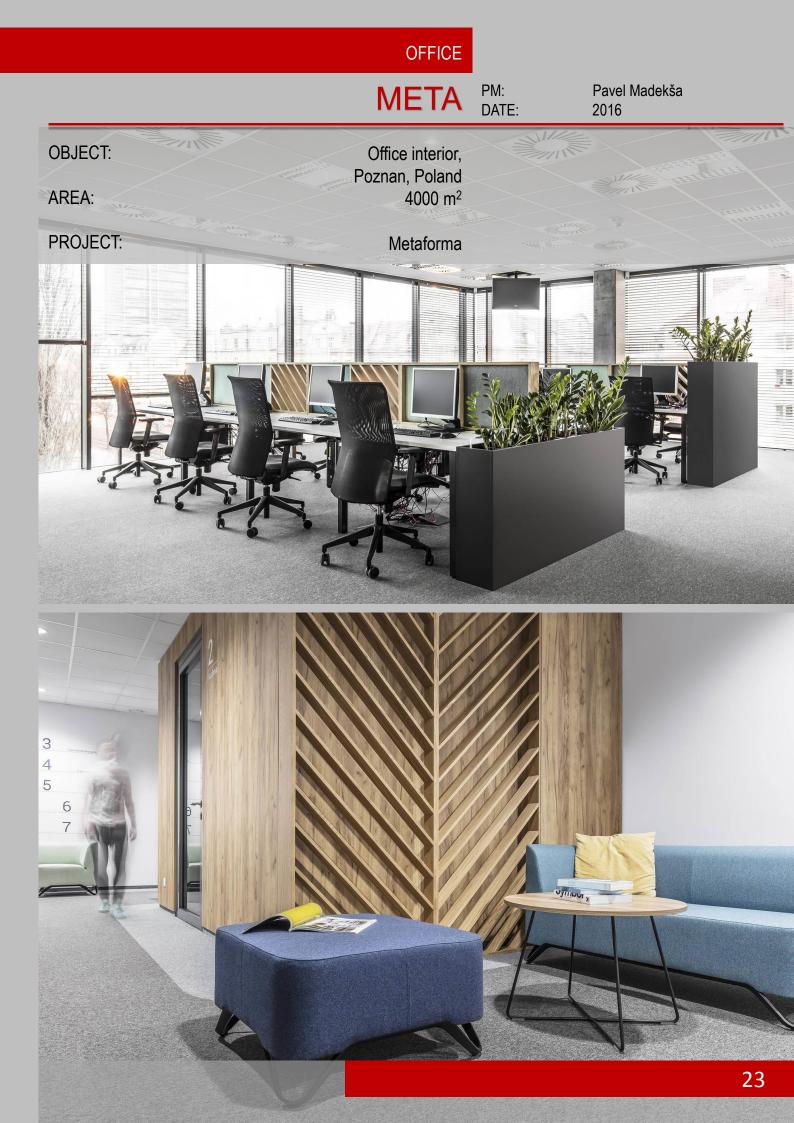

## OFFICES

**DE BANK** 

**CORNER OFFICE** 

ΜΕΤΑ

**ALLEGRO GROUP OFFICE** 

### ALLEGRO GROUP OFFICE DATE:

Pavel Madekša 2014

OBJECT:

AREA:

PROJECT:

11 800 m<sup>2</sup> ULTRA Architects

Office interior, Poznan, Poland