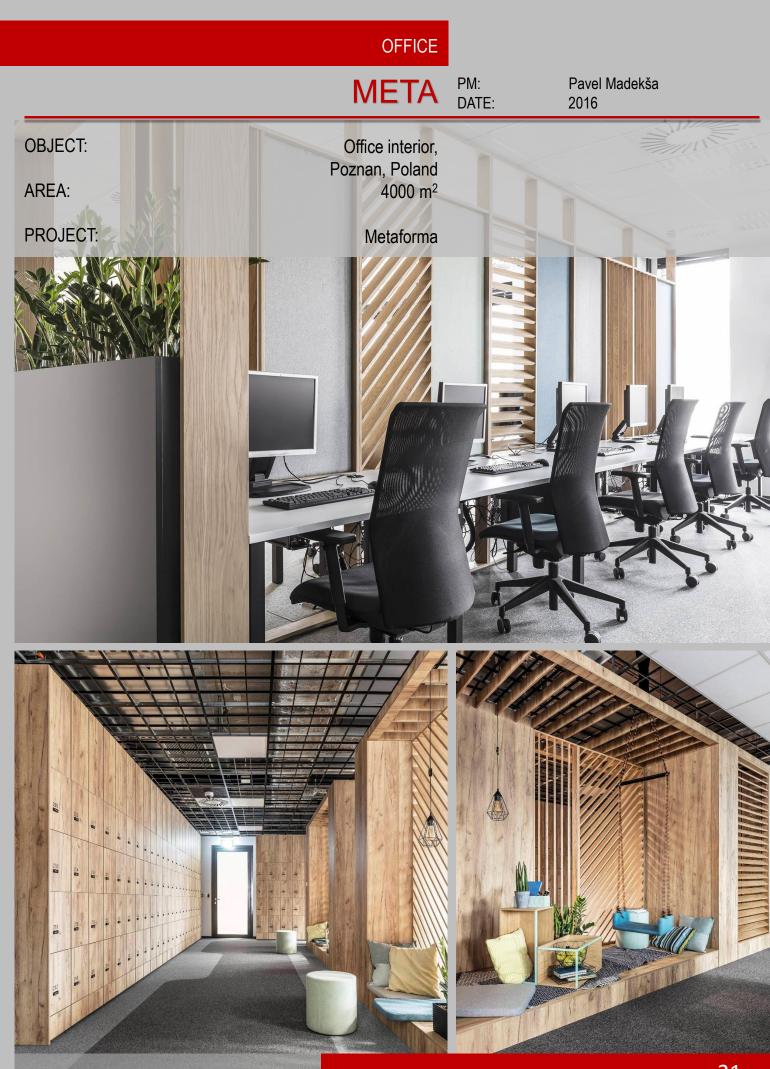

## OFFICES

**DE BANK** 

**CORNER OFFICE** 

ΜΕΤΑ

**ALLEGRO GROUP OFFICE** 

### ALLEGRO GROUP OFFICE DATE:

Pavel Madekša 2014

OBJECT:

AREA:

PROJECT:

11 800 m<sup>2</sup> ULTRA Architects

Office interior, Poznan, Poland