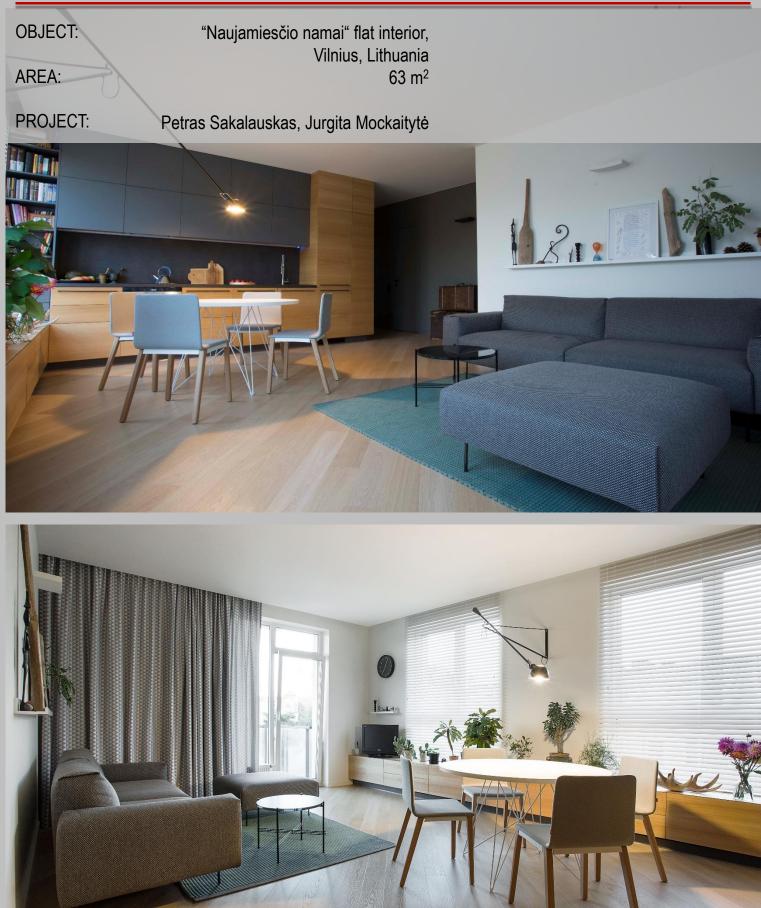

### FLAT IN VILNIUS 2 PM: DATE:

| OBJECT:  | "Naujamiesčio namai" flat interior,<br>Vilnius, Lithuania |
|----------|-----------------------------------------------------------|
| AREA:    | 63 m <sup>2</sup>                                         |
| PROJECT: | Petras Sakalauskas                                        |
|          |                                                           |