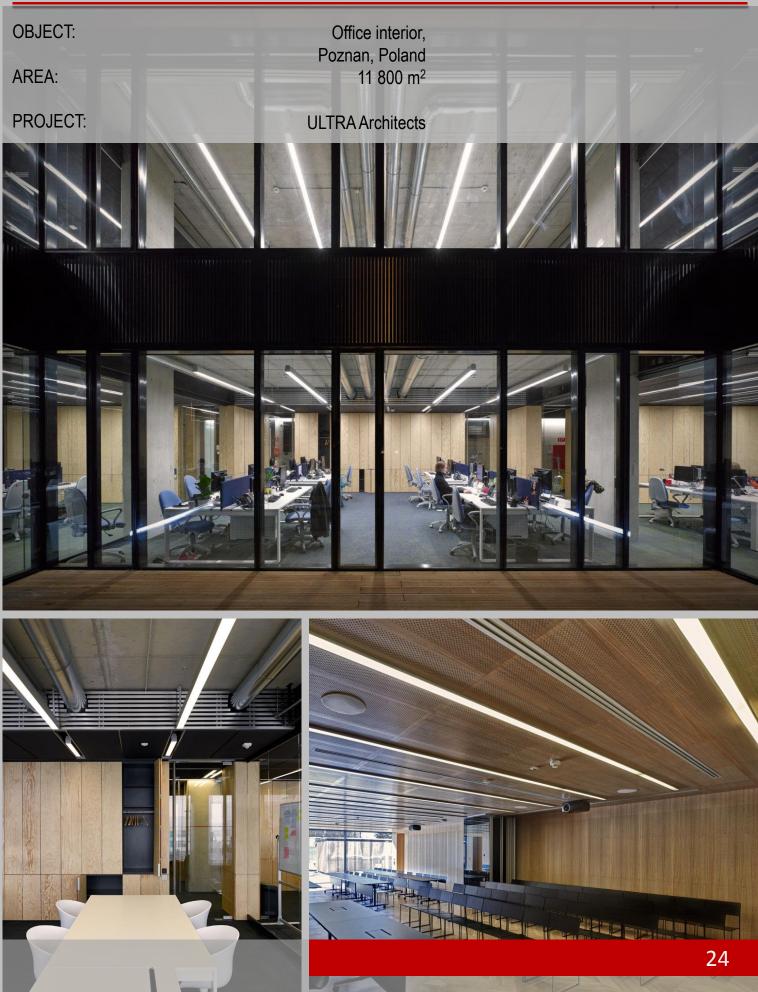

### ALLEGRO GROUP OFFICE DATE:

Pavel Madekša 2014

OBJECT:

AREA:

PROJECT:

11 800 m<sup>2</sup> ULTRA Architects

Office interior, Poznan, Poland