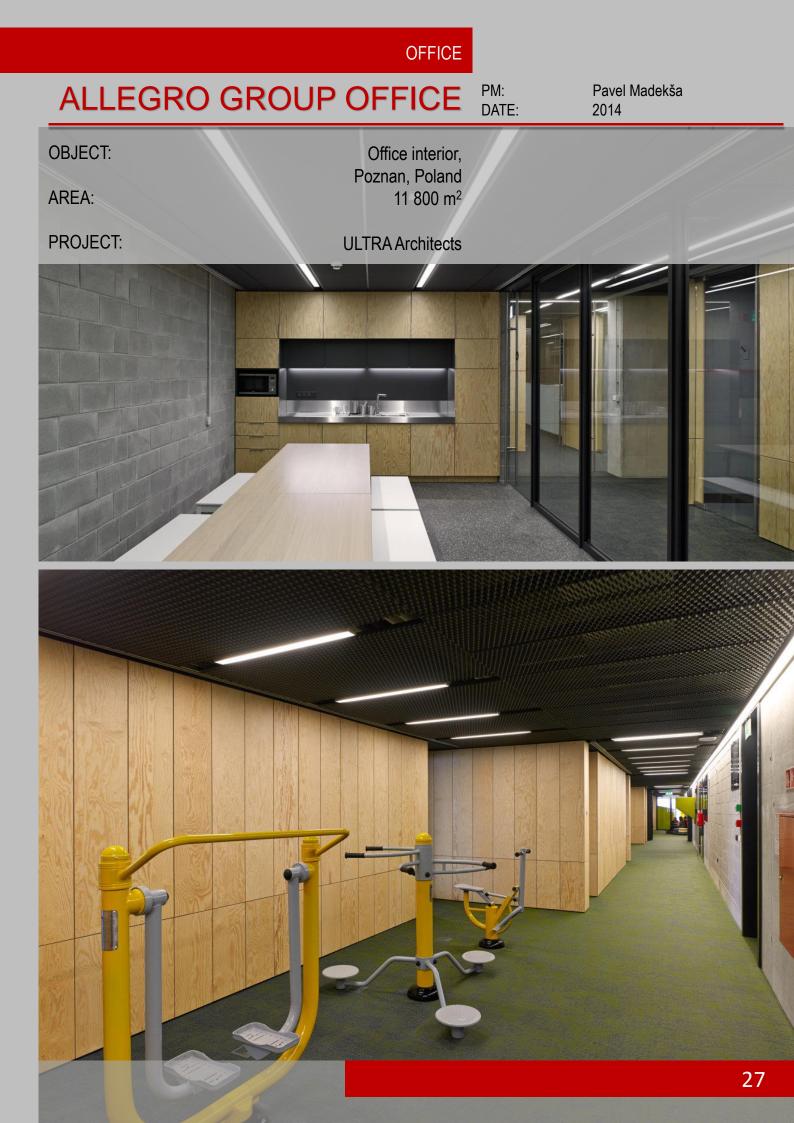

### ALLEGRO GROUP OFFICE DATE:

### ALLEGRO GROUP OFFICE DATE:

Pavel Madekša 2014

OBJECT:

AREA:

PROJECT:

11 800 m<sup>2</sup> ULTRA Architects

Office interior, Poznan, Poland