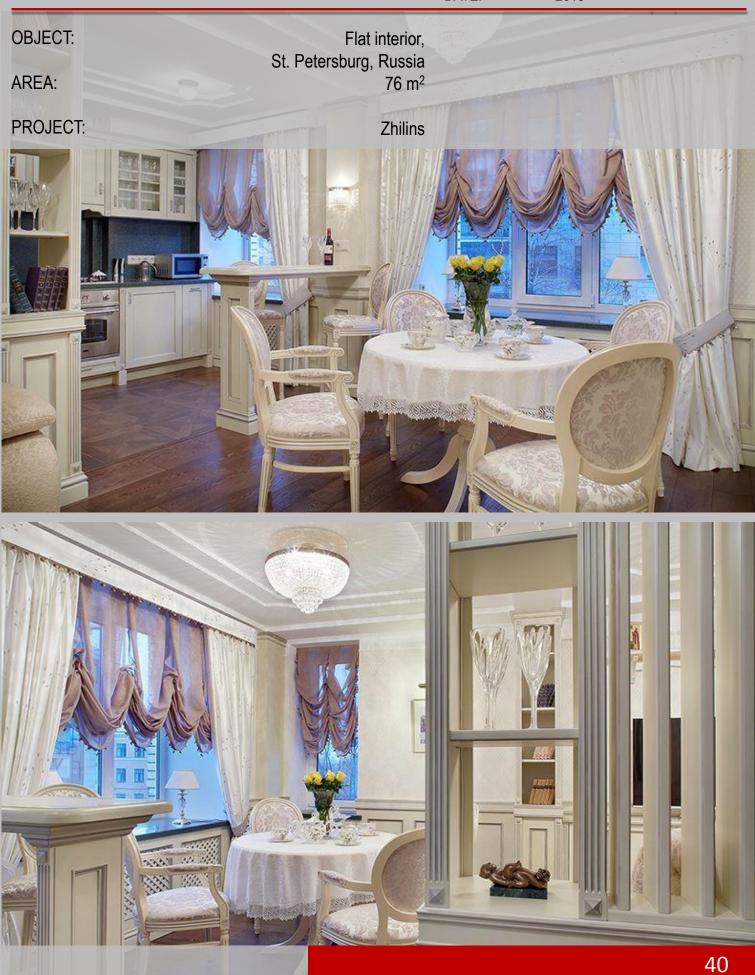

#### FLAT PETROSVKOJ NAB PM: DATE:

Pavel Madekša 2015

**OBJECT**:

AREA:

Flat interior, St. Petersburg, Russia 76 m<sup>2</sup>

PROJECT:

#### FLAT PETROSVKOJ NAB DATE: