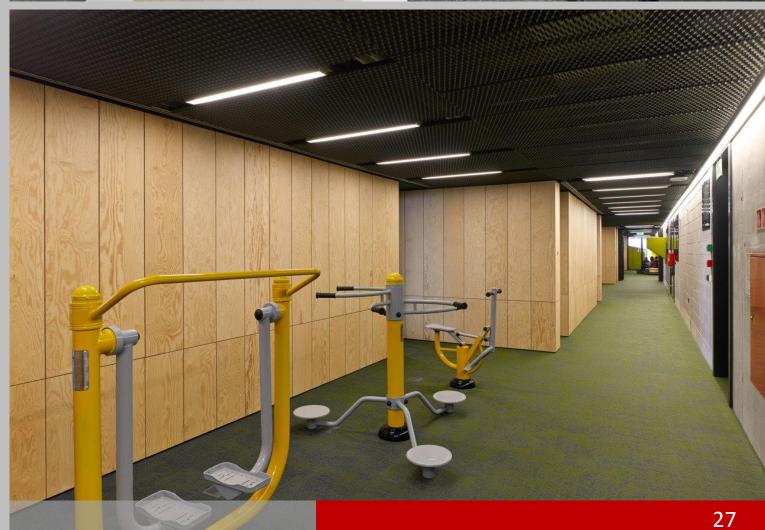

PM: DATE: Pavel Madekša

2014

OBJECT:

Office interior, Poznan, Poland

AREA:

11 800 m<sup>2</sup>

PROJECT:

**ULTRA Architects** 

PM: DATE: Pavel Madekša

2014

**OBJECT**:

Office interior,

AREA:

Poznan, Poland 11 800 m<sup>2</sup>

PROJECT:

**ULTRA Architects** 

PM: DATE: Pavel Madekša

2014

OBJECT: Office interior, Poznan, Poland AREA: 11 800 m<sup>2</sup>

PM: DATE: Pavel Madekša

2014

**OBJECT**:

AREA:

Office interior, Poznan, Poland 11 800 m<sup>2</sup>

PROJECT:

**ULTRA Architects** 