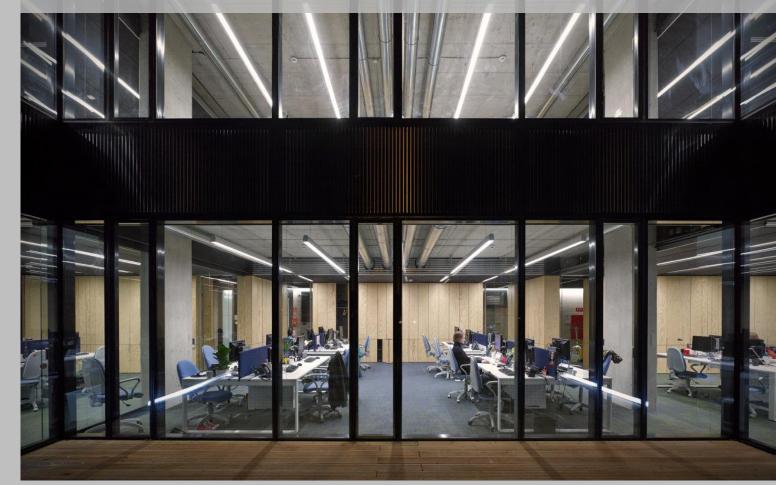

PM: DATE: Pavel Madekša

2014

OBJECT:

Office interior, Poznan, Poland

AREA:

11 800 m<sup>2</sup>

PROJECT:

**ULTRA Architects** 

PM: DATE: Pavel Madekša

2014

**OBJECT**:

Office interior,

AREA:

Poznan, Poland 11 800 m<sup>2</sup>

PROJECT:

**ULTRA Architects** 

PM: DATE: Pavel Madekša

2014

OBJECT: Office interior, Poznan, Poland AREA: 11 800 m<sup>2</sup>

PM: DATE: Pavel Madekša

2014

**OBJECT**:

AREA:

Office interior, Poznan, Poland 11 800 m<sup>2</sup>

PROJECT:

**ULTRA Architects** 