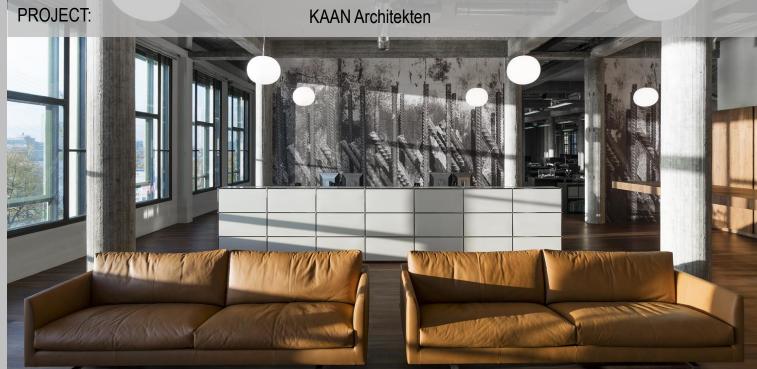

2015

OBJECT:

AREA:

Bank interior,

Rotterdam, the Netherlands

1400 m<sup>2</sup>

PROJECT:

KAAN Architekten

**DE BANK** 

PM: DATE: Pavel Madekša

2015

OBJECT:

AREA:

PROJECT:

Bank interior, Rotterdam, the Netherlands 1400 m<sup>2</sup>

**DE BANK** 