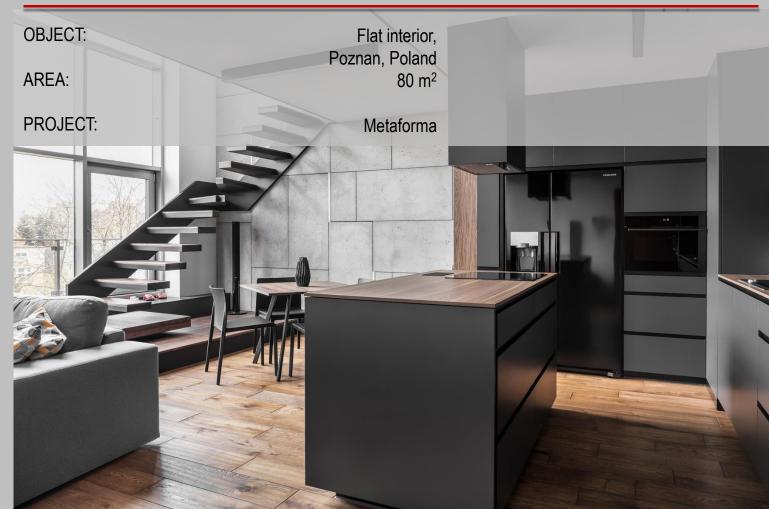

## **BACHELOR APARTMENT**

PM: DATE: Pavel Madekša

2016

OBJECT:

AREA:

PROJECT:

Flat interior, Poznan, Poland 80 m<sup>2</sup>

Metaforma