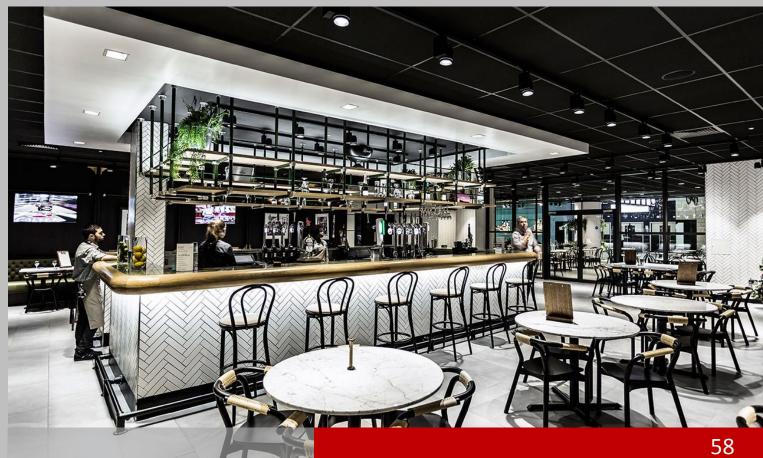

**LEVY** 

PM: DATE:

Pavel Madekša

2016

OBJECT: Restaurant interior

Coventry, United Kingdom 4530 m<sup>2</sup>

**LEVY** 

PM: DATE:

Coventry, United Kingdom 4530 m<sup>2</sup>

PROJECT:

**SHH Architects** 

**LEVY** 

PM: DATE:

Pavel Madekša

2016

PROJECT:

**SHH Architects** 