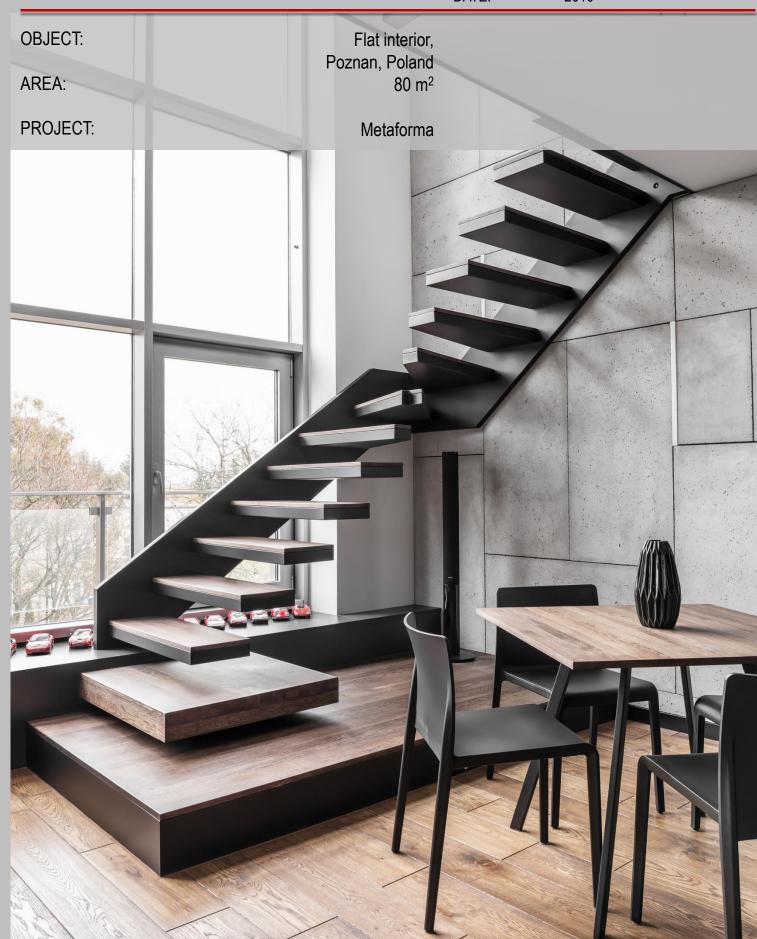

## **BACHELOR APARTMENT**

PM: DATE: Pavel Madekša

2016

OBJECT:

AREA:

PROJECT:

Flat interior, Poznan, Poland 80 m<sup>2</sup>

Metaforma