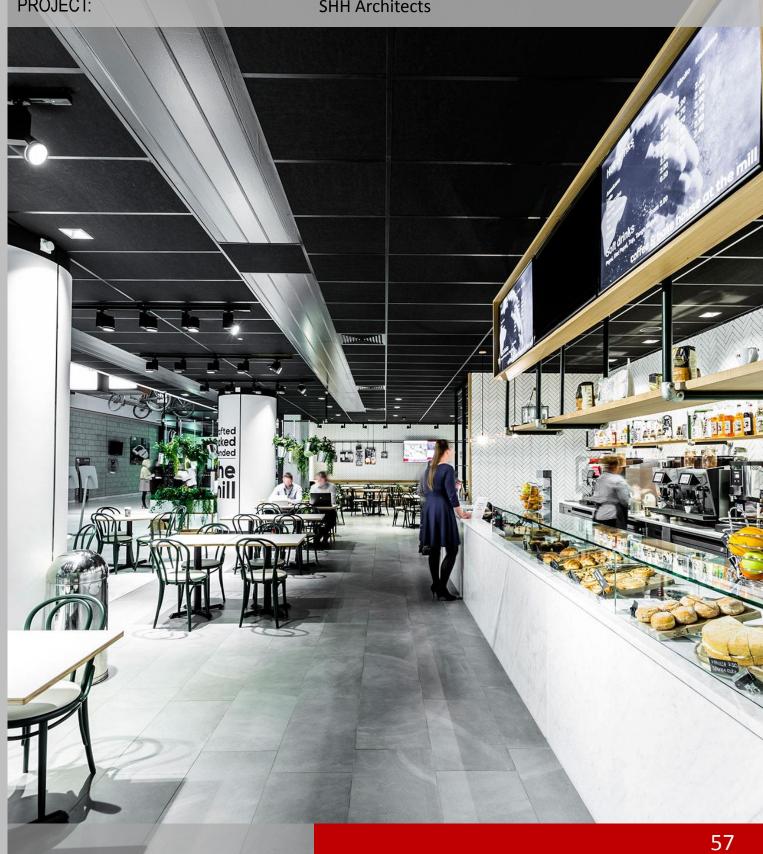

**LEVY** 

PM: DATE:

Pavel Madekša

2016

OBJECT: Restaurant interior

Coventry, United Kingdom 4530 m<sup>2</sup>

**LEVY** 

PM: DATE:

Pavel Madekša

**LEVY** 

PM: DATE:

Pavel Madekša

2016

OBJECT:

AREA:

Restaurant interior

Coventry, United Kingdom 4530 m<sup>2</sup>

PROJECT:

**SHH Architects** 

**LEVY** 

PM: DATE:

Pavel Madekša

2016

PROJECT:

**SHH Architects** 