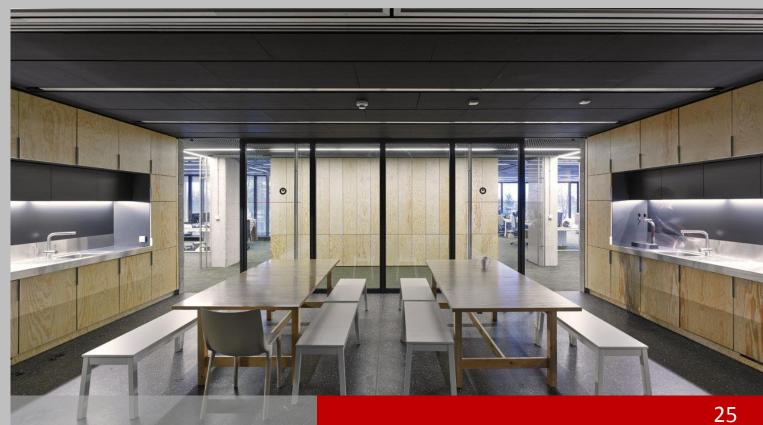

PM: DATE: Pavel Madekša

2014

OBJECT:

Office interior, Poznan, Poland

AREA:

11 800 m<sup>2</sup>

PROJECT:

**ULTRA Architects** 

PM: DATE: Pavel Madekša

2014

**OBJECT**:

Office interior,

AREA:

Poznan, Poland 11 800 m<sup>2</sup>

PROJECT:

**ULTRA Architects** 

PM: DATE: Pavel Madekša

2014

OBJECT: Office interior, Poznan, Poland AREA: 11 800 m<sup>2</sup>

PM: DATE: Pavel Madekša

2014

**OBJECT**:

AREA:

Office interior, Poznan, Poland 11 800 m<sup>2</sup>

PROJECT:

**ULTRA Architects** 