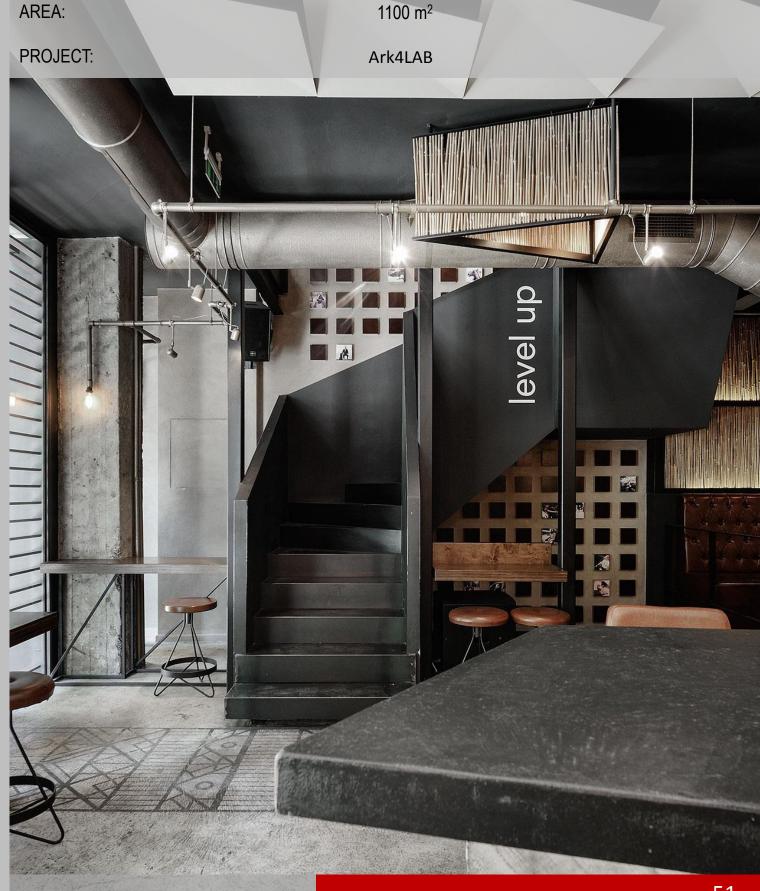

# **SODŲ APARTAMENTAI**

PM: DATE: Pavel Madekša 2016

OBJECT:

Loft interiors, Vilnius, Lithuania 280 m<sup>2</sup>

AREA:

Asta Kazlauskienė

PROJECT:

**CHEVAL** 

PM: DATE: Pavel Madekša

2016

OBJECT:

Bar / Cafe interior Thessaloniki, Greece 1100 m<sup>2</sup>

**CHEVAL** 

PM: DATE:

Pavel Madekša

52

**CHEVAL** 

PM: DATE: Pavel Madekša

## **CHEVAL**

PM: DATE: Pavel Madekša

2016

OBJECT:

AREA:

Bar / Cafe interior Thessaloniki, Greece 1100 m<sup>2</sup>

PROJECT:

Ark4LAB