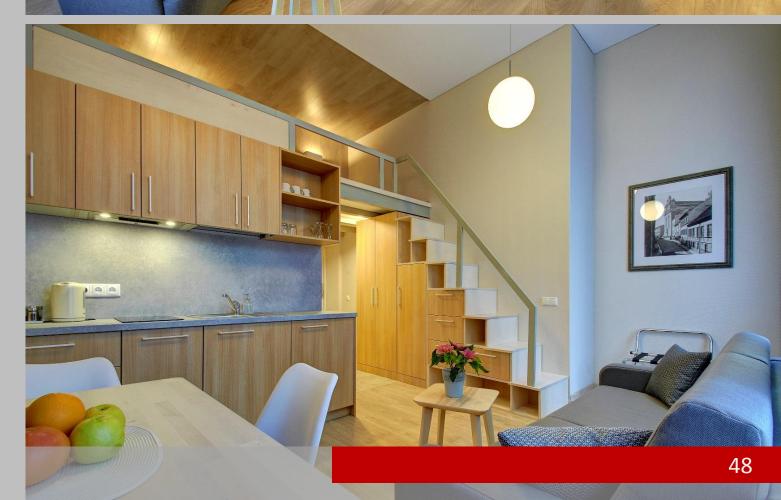

# **SODŲ APARTAMENTAI**

PM: DATE: Pavel Madekša 2016

OBJECT:

Loft interiors, Vilnius, Lithuania 280 m<sup>2</sup>

AREA:

Asta Kazlauskienė

PROJECT:

**CHEVAL** 