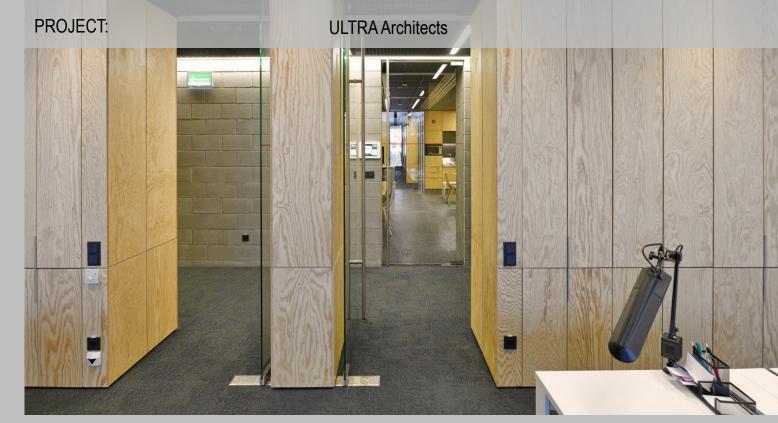

PM: DATE: Pavel Madekša

2014

OBJECT:

Office interior, Poznan, Poland

AREA:

11 800 m<sup>2</sup>

PROJECT:

**ULTRA Architects** 

PM: DATE: Pavel Madekša

2014

**OBJECT**:

Office interior,

AREA:

Poznan, Poland 11 800 m<sup>2</sup>

PROJECT:

**ULTRA Architects** 

PM: DATE: Pavel Madekša

2014

OBJECT: Office interior, Poznan, Poland AREA: 11 800 m<sup>2</sup>

PM: DATE: Pavel Madekša

2014

**OBJECT**:

AREA:

Office interior, Poznan, Poland 11 800 m<sup>2</sup>

PROJECT:

**ULTRA Architects** 