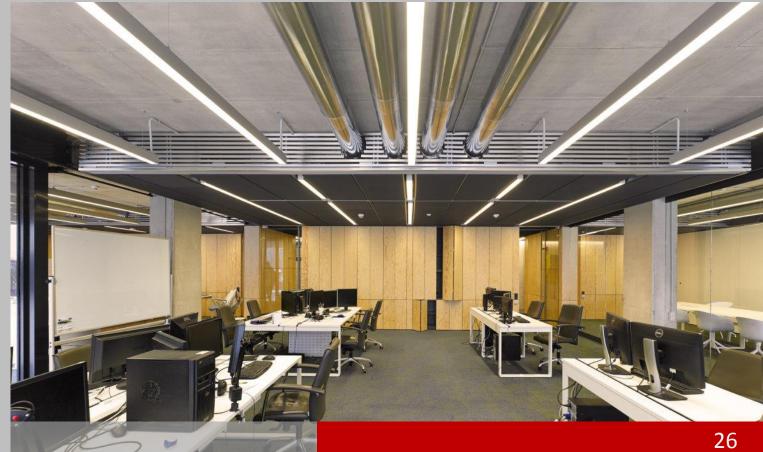

PM: DATE: Pavel Madekša

2014

OBJECT:

Office interior, Poznan, Poland

AREA:

11 800 m<sup>2</sup>

PROJECT:

**ULTRA Architects** 

PM: DATE: Pavel Madekša

2014

**OBJECT**:

Office interior,

AREA:

Poznan, Poland 11 800 m<sup>2</sup>

PROJECT:

**ULTRA Architects** 

PM: DATE: Pavel Madekša

2014

OBJECT: Office interior, Poznan, Poland AREA: 11 800 m<sup>2</sup>

PM: DATE: Pavel Madekša

2014

**OBJECT**:

AREA:

Office interior, Poznan, Poland 11 800 m<sup>2</sup>

PROJECT:

**ULTRA Architects** 