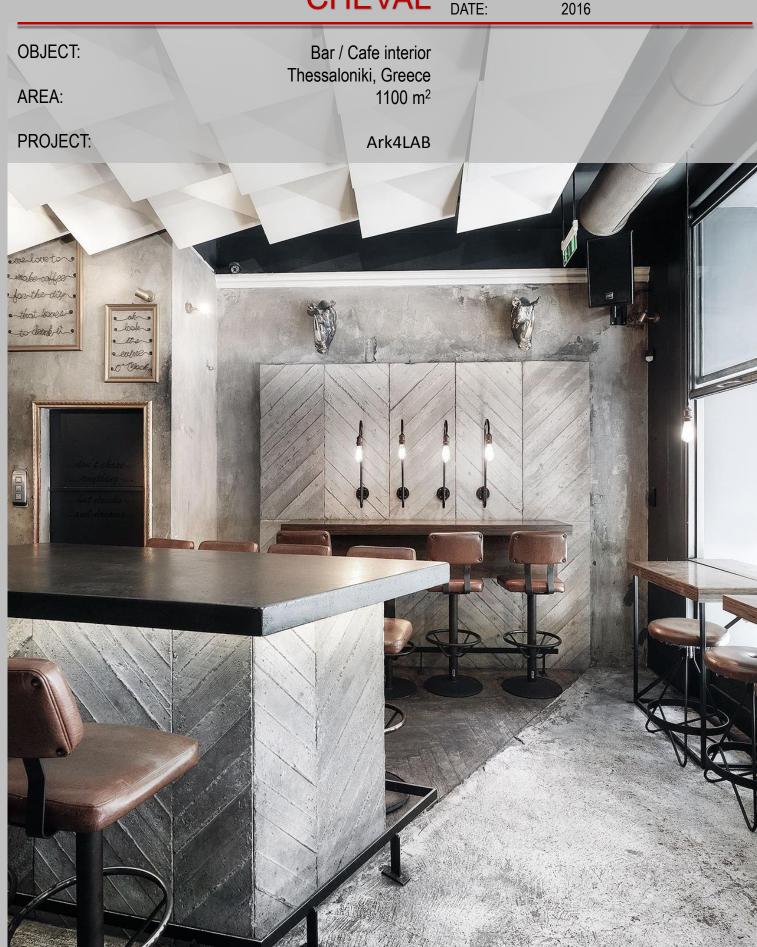

PM: DATE: Pavel Madekša

2016

OBJECT:

Bar / Cafe interior Thessaloniki, Greece 1100 m<sup>2</sup>

**CHEVAL** 

PM: DATE:

Pavel Madekša

52

## **CHEVAL**

PM: DATE: Pavel Madekša

2016

OBJECT:

AREA:

Bar / Cafe interior Thessaloniki, Greece 1100 m<sup>2</sup>

PROJECT:

Ark4LAB