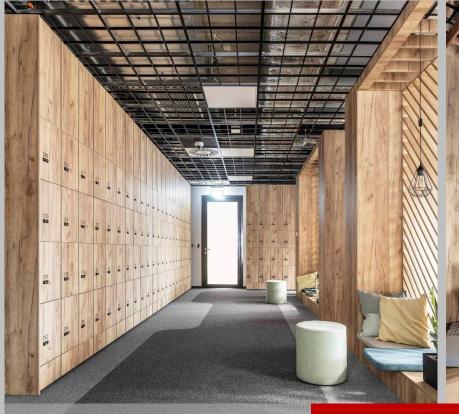

PM: DATE: Pavel Madekša

2014

OBJECT:

Office interior, Poznan, Poland

AREA:

11 800 m<sup>2</sup>

PROJECT:

**ULTRA Architects** 

PM: DATE: Pavel Madekša

2014

**OBJECT**:

Office interior,

AREA:

Poznan, Poland 11 800 m<sup>2</sup>

PROJECT:

**ULTRA Architects** 

PM: DATE: Pavel Madekša

2014

OBJECT: Office interior, Poznan, Poland AREA: 11 800 m<sup>2</sup>

PM: DATE: Pavel Madekša

2014

**OBJECT**:

AREA:

Office interior, Poznan, Poland 11 800 m<sup>2</sup>

PROJECT:

**ULTRA Architects** 