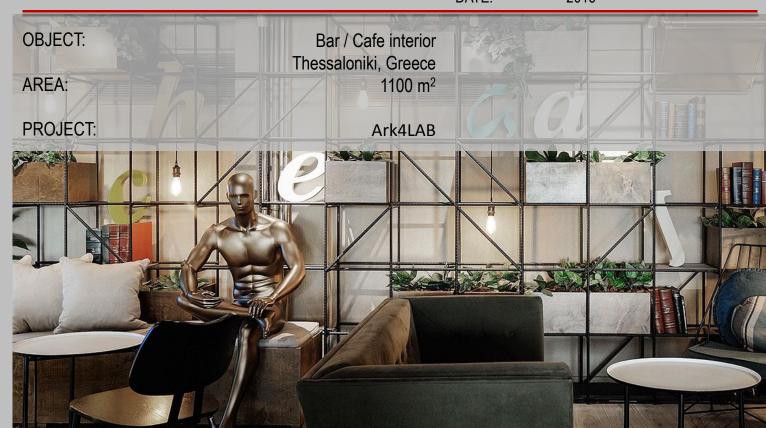

PM: DATE: Pavel Madekša

2016

OBJECT:

Bar / Cafe interior Thessaloniki, Greece 1100 m<sup>2</sup>

**CHEVAL** 

PM: DATE:

Pavel Madekša

52

## **CHEVAL**

PM: DATE: Pavel Madekša

2016

OBJECT:

AREA:

Bar / Cafe interior Thessaloniki, Greece 1100 m<sup>2</sup>

PROJECT:

Ark4LAB