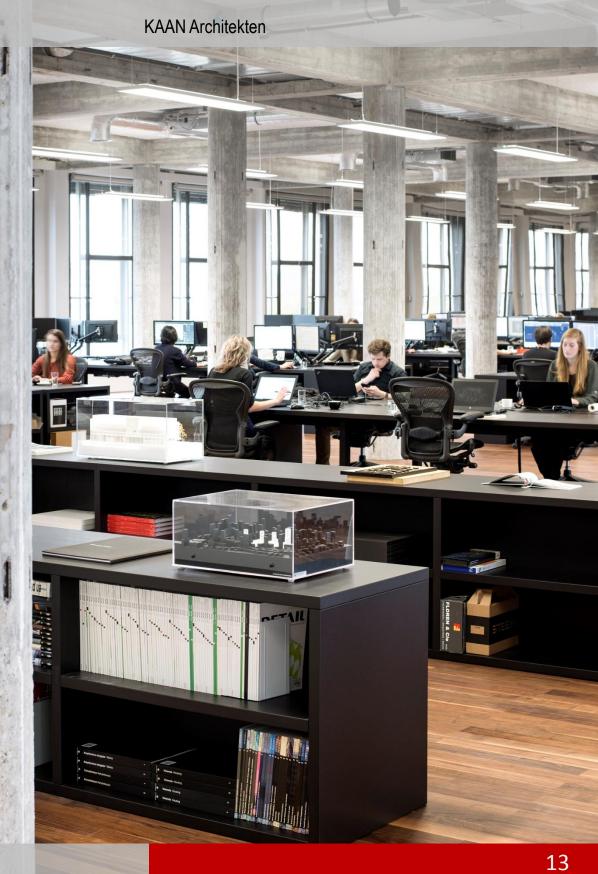

## **OFFICES**

**DE BANK** 

**CORNER OFFICE** 

**META** 

**ALLEGRO GROUP OFFICE** 

**DE BANK** 

PM: DATE:

Pavel Madekša

2015

OBJECT:

AREA:

Bank interior,

Rotterdam, the Netherlands

1400 m<sup>2</sup>

PROJECT:

KAAN Architekten