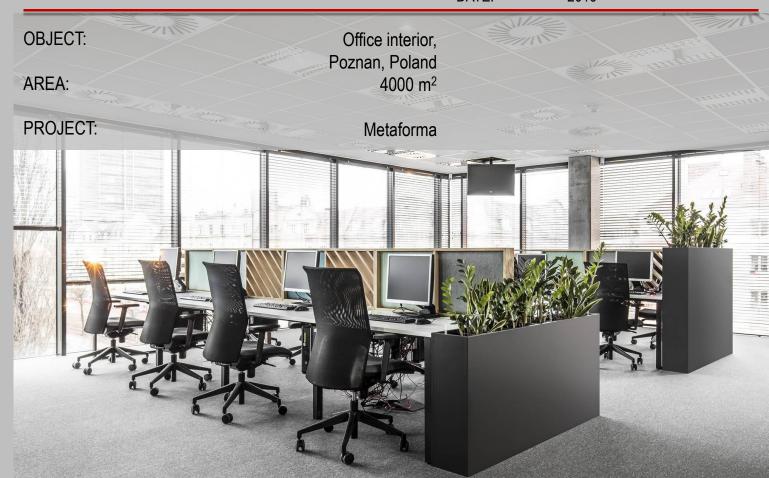

## **CORNER OFFICE**

PM: DATE: Pavel Madekša

**META** 

PM: DATE:

Pavel Madekša 2016

**OBJECT**:

Office interior, Poznan, Poland 4000 m<sup>2</sup>

**META** 

PM: DATE:

Pavel Madekša

2016

**OBJECT:** 

AREA:

PROJECT:

Office interior, Poznan, Poland 4000 m<sup>2</sup>

Metaforma

**META** 

PM: DATE:

Pavel Madekša

**META** 

PM: DATE:

Pavel Madekša

**META** 

PM: DATE: Pavel Madekša