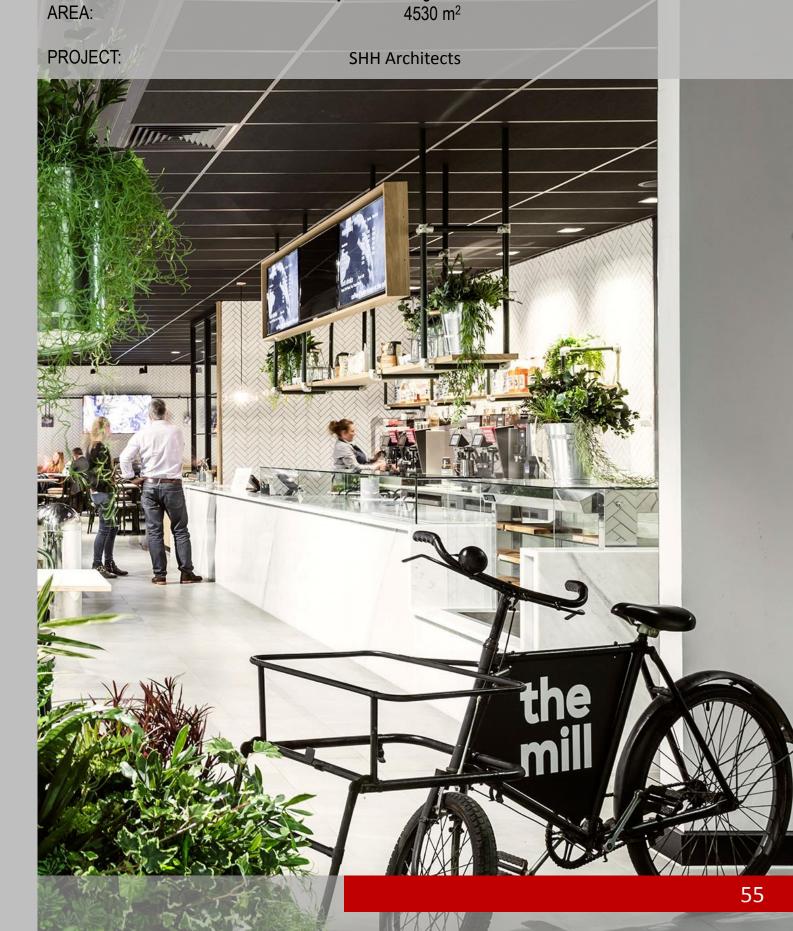

**LEVY** 

PM: DATE:

Pavel Madekša

2016

OBJECT: Restaurant interior

Coventry, United Kingdom 4530 m<sup>2</sup>

**LEVY** 

PM: DATE:

Pavel Madekša

**LEVY** 

PM: DATE:

Pavel Madekša

2016

OBJECT:

AREA:

Restaurant interior

Coventry, United Kingdom 4530 m<sup>2</sup>

PROJECT:

**SHH Architects** 

**LEVY** 

PM: DATE:

Pavel Madekša

2016

PROJECT:

**SHH Architects** 