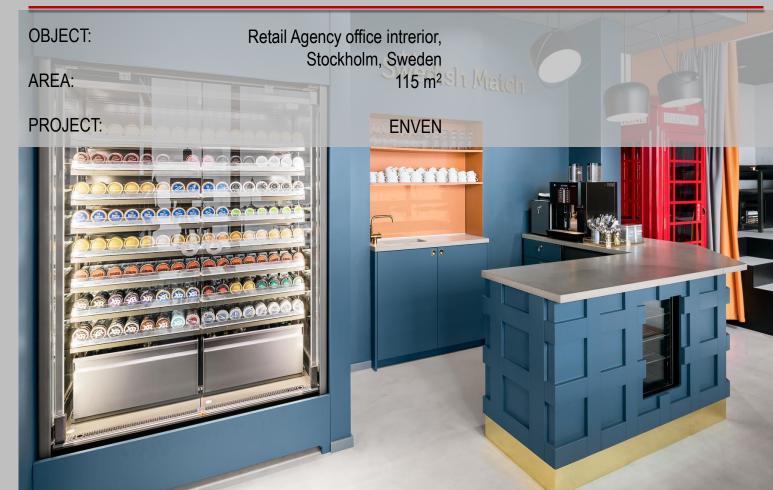

## **OFFICES**

**DE BANK** 

**CORNER OFFICE** 

**META** 

**ALLEGRO GROUP OFFICE** 

**DE BANK** 

PM: DATE:

Pavel Madekša

2015

OBJECT:

AREA:

Bank interior,

Rotterdam, the Netherlands

1400 m<sup>2</sup>

PROJECT:

KAAN Architekten

**DE BANK** 

PM: DATE: Pavel Madekša

2015

OBJECT:

AREA:

PROJECT:

Bank interior, Rotterdam, the Netherlands 1400 m<sup>2</sup>

**DE BANK** 