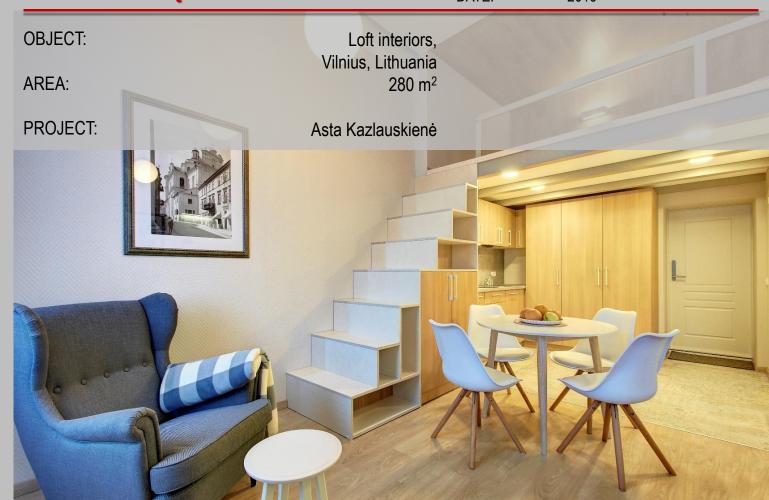

# **SODŲ APARTAMENTAI**

PM: DATE: Pavel Madekša 2016

OBJECT:

Loft interiors, Vilnius, Lithuania 280 m<sup>2</sup>

AREA:

Asta Kazlauskienė

PROJECT:

**CHEVAL** 