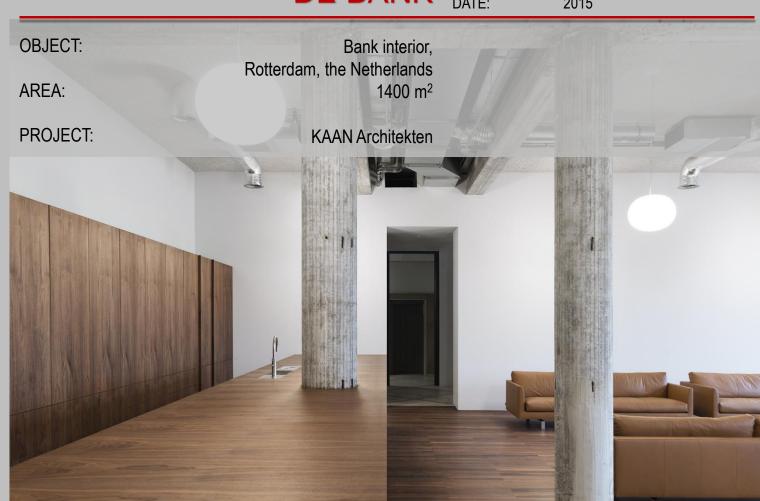

2015

OBJECT:

AREA:

Bank interior,

Rotterdam, the Netherlands

1400 m<sup>2</sup>

PROJECT:

KAAN Architekten

**DE BANK** 

PM: DATE: Pavel Madekša

2015

OBJECT:

AREA:

PROJECT:

Bank interior, Rotterdam, the Netherlands 1400 m<sup>2</sup>

**DE BANK** 