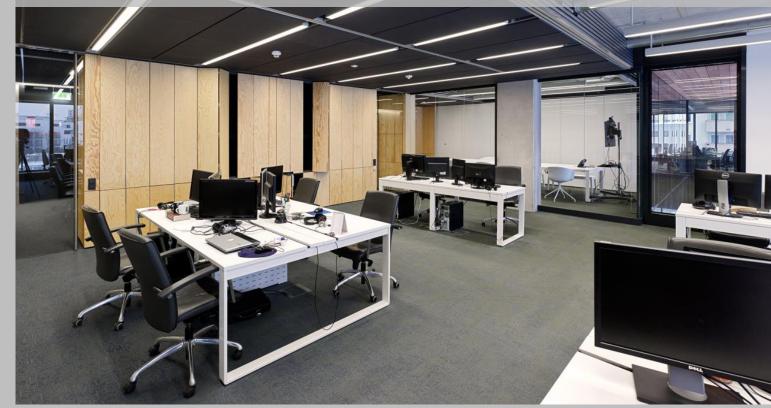

PM: DATE: Pavel Madekša

2014

OBJECT:

Office interior, Poznan, Poland

AREA:

11 800 m<sup>2</sup>

PROJECT:

**ULTRA Architects** 

PM: DATE: Pavel Madekša

2014

**OBJECT**:

Office interior,

AREA:

Poznan, Poland 11 800 m<sup>2</sup>

PROJECT:

**ULTRA Architects** 

PM: DATE: Pavel Madekša

2014

OBJECT: Office interior, Poznan, Poland AREA: 11 800 m<sup>2</sup>

PM: DATE: Pavel Madekša

2014

**OBJECT**:

AREA:

Office interior, Poznan, Poland 11 800 m<sup>2</sup>

PROJECT:

**ULTRA Architects** 