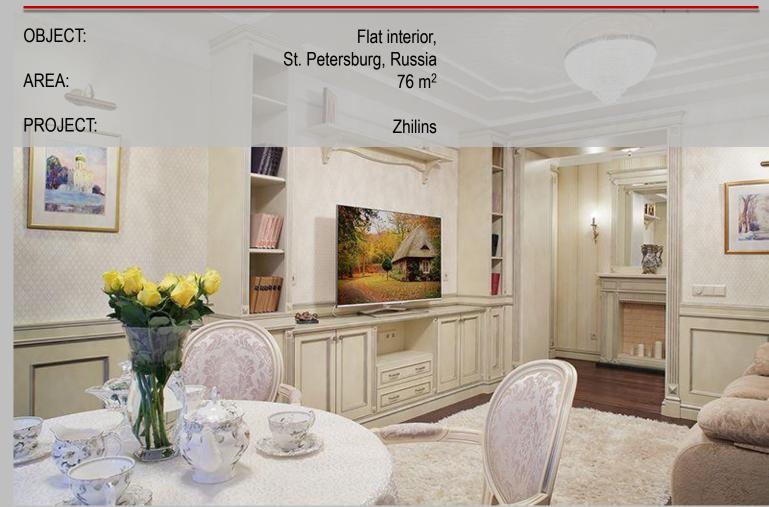

## FLAT PETROSVKOJ NAB

PM: DATE: Pavel Madekša

2015

OBJECT: Flat interior,

St. Petersburg, Russia AREA: 76 m<sup>2</sup>

PROJECT: Zhilins