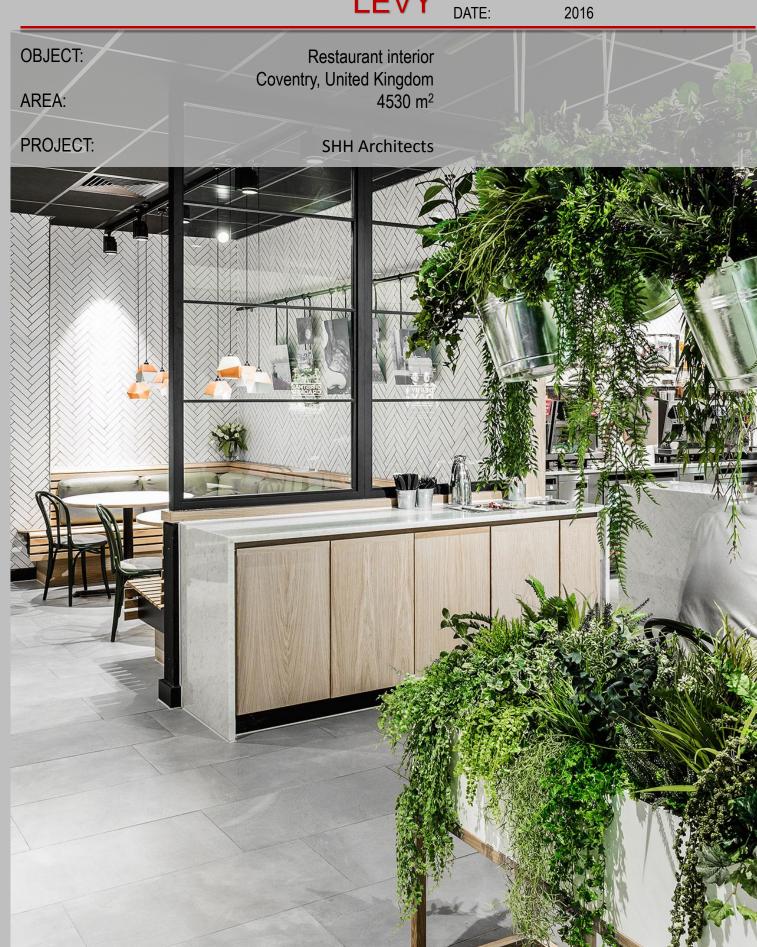

**LEVY** 

PM: DATE:

Pavel Madekša

2016

OBJECT: Restaurant interior

Coventry, United Kingdom 4530 m<sup>2</sup>

**LEVY** 

PM: DATE:

Pavel Madekša

**LEVY** 

PM: DATE:

Pavel Madekša

2016

OBJECT:

AREA:

Restaurant interior

Coventry, United Kingdom 4530 m<sup>2</sup>

PROJECT:

**SHH Architects** 

**LEVY** 

PM: DATE:

Pavel Madekša

2016

PROJECT:

**SHH Architects** 